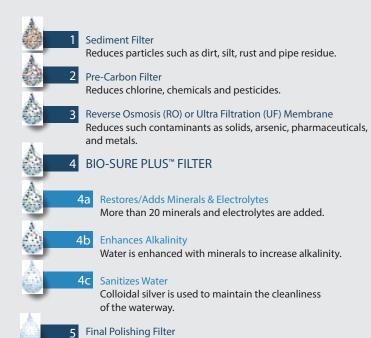

### **Multi-Stage Purification Process**

\* When used with Wellsys proprietary filtration

Coconut shell carbon polishes the water for great taste.