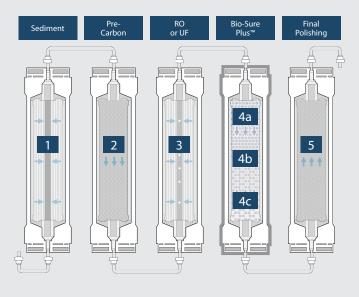

### **Multi-Stage Purification Process**

\* When used with Wellsys proprietary filtration

Coconut shell carbon polishes the water for great taste.