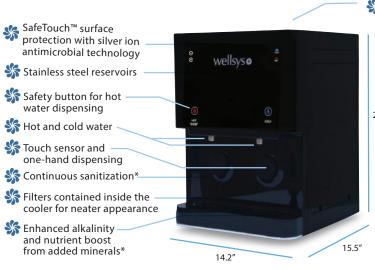

# WS 9000CT Water Cooler

- \$\mathbb{L}\text{G parts and components}\$
- Touch-activated sensor operation
- \$\frac{1}{2} Innovative design and technology
- **Stainless steel reservoirs**
- State-of-the-art filtration and sanitization\*
- Nutrient boost from added minerals\*
- Suilt-in leak detection system
- 🐝 Clean, fresh tasting water
- \* When used with Wellsys proprietary filtration

### WS 9000CT Water Cooler

Large-capacity reservoir serves more users

20.5"

#### Specifications

| DESCRIPTION                | SPECIFICATION            |
|----------------------------|--------------------------|
| Weight                     | 50 lbs                   |
| Dimensions                 | 20.5"h x 14.2"w x 15.5"d |
| Colors                     | Black and white          |
| Cold Tank Capacity         | 1.2 gallons (4.5 liters) |
| Hot Tank Capacity          | .5 gallon (1.9 liters)   |
| Dispense Height            | 7"                       |
| Recommended Water Pressure | 60-70 psi                |
| Rated Voltage/Frequency    | 110v/60Hz @ 4.9 amps     |
| Power Consumption          | 1.60 kWh/24 hours        |
|                            |                          |